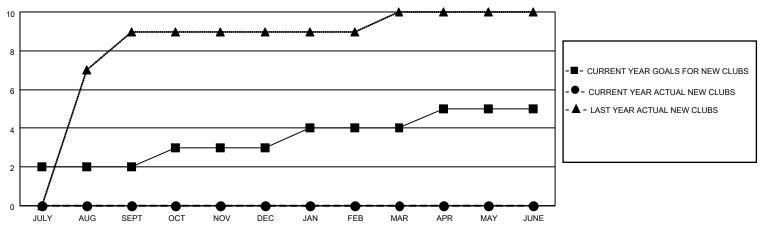

## GOALS AND ACTUAL NEW CLUBS CUMULATIVE

## MONTHLY MEMBERSHIP PROGRESS REPORT

LOCATION INDIA District 322 B2 Results as of: 7/31/2020

| Clubs         |               |             |               | Members               |                        |                         |                                                    |  |
|---------------|---------------|-------------|---------------|-----------------------|------------------------|-------------------------|----------------------------------------------------|--|
|               | RESULTS FOR   | R 2020-2021 |               | RESULTS FOR 2020-2021 |                        |                         |                                                    |  |
| QUARTER       | NEW CLUB GOAL | NEW CLUBS   | DROPPED CLUBS | QUARTER MEMB          | BER GROWTH NET<br>GOAL | MEMBER GROWTH<br>ACTUAL | DROPPED<br>MEMBERS ACTUAL<br>(including transfers) |  |
| JULY/AUG/SEPT | 2             | 0           | 1             | JULY/AUG/SEPT         | 150                    | 16                      | 8                                                  |  |
| OCT/NOV/DEC   | 1             | 0           | 0             | OCT/NOV/DEC           | 75                     | 0                       | 0                                                  |  |
| JAN/FEB/MAR   | 1             | 0           | 0             | JAN/FEB/MAR           | 75                     | 0                       | 0                                                  |  |
| APR/MAY/JUNE  | 1             | 0           | 0             | APR/MAY/JUNE          | 50                     | 0                       | 0                                                  |  |