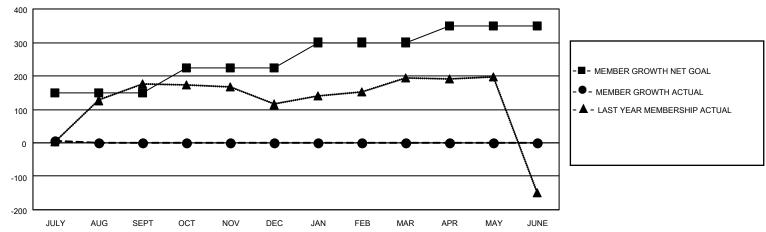

## GOALS AND ACTUAL MEMBERS CUMULATIVE

| DROPPED CLUBS: 1 |   | 7 CLUBS OF 79 ADDED 1 OR MORE<br>NEW MEMBERS | GENDER DISTRIBUTION  MALE 1,868 (70.52%) |               |       |
|------------------|---|----------------------------------------------|------------------------------------------|---------------|-------|
| DROPPED MEMBERS  |   |                                              | FEMALE                                   | 781 (29.48%)  |       |
| DECEASED         | 0 | CLICK HERE FOR CUMULATIVE                    | TOTAL FAMILY UNIT MEMBERS                |               | 1,233 |
| CLUB CANCELLED   | 0 | MEMBERSHIP DATA                              |                                          | C DAVING HALF | 747   |
| OTHER 8          |   |                                              | FAMILY MEMBERS PAYING HALF DUES          |               | ′ - ′ |
| TOTAL            | 8 |                                              |                                          |               |       |

## MONTHLY MEMBERSHIP PROGRESS REPORT

LOCATION INDIA District 322 B2 Results as of: 7/31/2020

| Clubs         |               |             |               | Members               |                        |                         |                                                    |  |
|---------------|---------------|-------------|---------------|-----------------------|------------------------|-------------------------|----------------------------------------------------|--|
|               | RESULTS FOR   | R 2020-2021 |               | RESULTS FOR 2020-2021 |                        |                         |                                                    |  |
| QUARTER       | NEW CLUB GOAL | NEW CLUBS   | DROPPED CLUBS | QUARTER MEMB          | BER GROWTH NET<br>GOAL | MEMBER GROWTH<br>ACTUAL | DROPPED<br>MEMBERS ACTUAL<br>(including transfers) |  |
| JULY/AUG/SEPT | 2             | 0           | 1             | JULY/AUG/SEPT         | 150                    | 16                      | 8                                                  |  |
| OCT/NOV/DEC   | 1             | 0           | 0             | OCT/NOV/DEC           | 75                     | 0                       | 0                                                  |  |
| JAN/FEB/MAR   | 1             | 0           | 0             | JAN/FEB/MAR           | 75                     | 0                       | 0                                                  |  |
| APR/MAY/JUNE  | 1             | 0           | 0             | APR/MAY/JUNE          | 50                     | 0                       | 0                                                  |  |